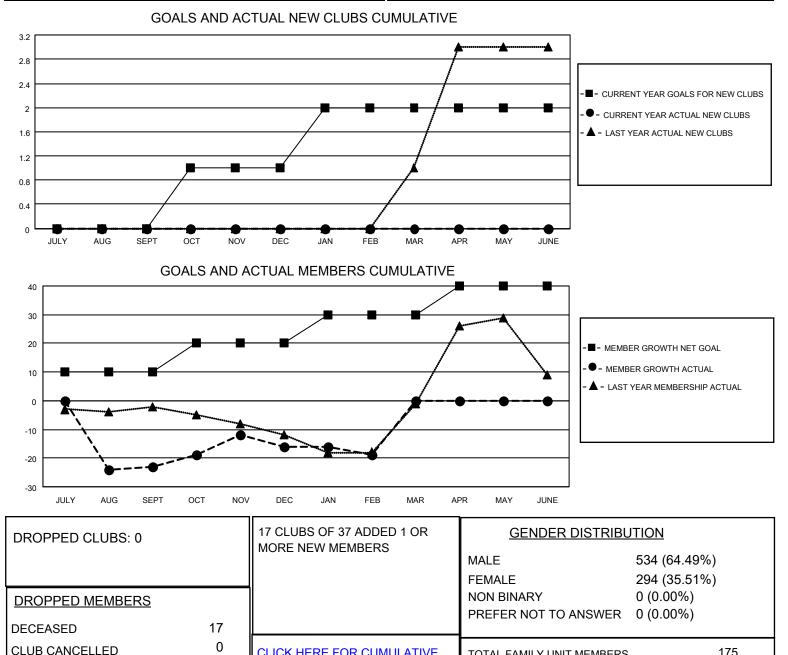

## LOCATION MICHIGAN

District 11 C2

Results as of: 2/28/2022

| Clubs                 |               |           |               | Members               |                         |                         |                                                    |
|-----------------------|---------------|-----------|---------------|-----------------------|-------------------------|-------------------------|----------------------------------------------------|
| RESULTS FOR 2021-2022 |               |           |               | RESULTS FOR 2021-2022 |                         |                         |                                                    |
| QUARTER               | NEW CLUB GOAL | NEW CLUBS | DROPPED CLUBS | QUARTER               | IBER GROWTH NET<br>GOAL | MEMBER GROWTH<br>ACTUAL | DROPPED<br>MEMBERS ACTUAL<br>(including transfers) |
| JULY/AUG/SEPT         | 0             | 0         | 0             | JULY/AUG/SEPT         | 10                      | 19                      | 41                                                 |
| OCT/NOV/DEC           | 1             | 0         | 0             | OCT/NOV/DEC           | 10                      | 28                      | 21                                                 |
| JAN/FEB/MAR           | 1             | 0         | 0             | JAN/FEB/MAR           | 10                      | 7                       | 10                                                 |
| APR/MAY/JUNE          | 0             | 0         | 0             | APR/MAY/JUNE          | 10                      | 0                       | 0                                                  |

CLICK HERE FOR CUMULATIVE

MEMBERSHIP DATA

55

72

OTHER

TOTAL

MBR0181

175